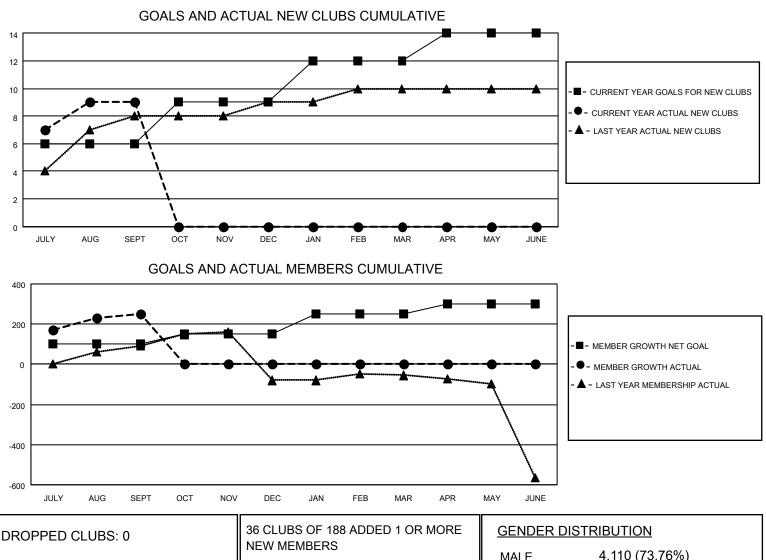

## LOCATION INDIA

District 3233E1

Results as of: 9/30/2020

|                       | Club          | )S        |               | Members               |                        |                         |                                                    |  |
|-----------------------|---------------|-----------|---------------|-----------------------|------------------------|-------------------------|----------------------------------------------------|--|
| RESULTS FOR 2020-2021 |               |           |               | RESULTS FOR 2020-2021 |                        |                         |                                                    |  |
| QUARTER               | NEW CLUB GOAL | NEW CLUBS | DROPPED CLUBS | QUARTER MEM           | BER GROWTH NET<br>GOAL | MEMBER GROWTH<br>ACTUAL | DROPPED<br>MEMBERS ACTUAL<br>(including transfers) |  |
| JULY/AUG/SEPT         | 6             | 9         | 0             | JULY/AUG/SEPT         | 100                    | 368                     | 114                                                |  |
| OCT/NOV/DEC           | 3             | 0         | 0             | OCT/NOV/DEC           | 50                     | 0                       | 0                                                  |  |
| JAN/FEB/MAR           | 3             | 0         | 0             | JAN/FEB/MAR           | 100                    | 0                       | 0                                                  |  |
| APR/MAY/JUNE          | 2             | 0         | 0             | APR/MAY/JUNE          | 50                     | 0                       | 0                                                  |  |

| DROPPED CLUBS: 0 |     | 36 CLUBS OF 188 ADDED 1 OR MORE | GENDER DISTRIBUTION                                             |                |       |
|------------------|-----|---------------------------------|-----------------------------------------------------------------|----------------|-------|
|                  |     | NEW MEMBERS                     | MALE                                                            | 4,110 (73.76%) |       |
|                  |     |                                 | FEMALE                                                          | 1,462 (26.24%) |       |
| DROPPED MEMBERS  |     |                                 |                                                                 |                |       |
| DECEASED         | 2   | CLICK HERE FOR CUMULATIVE       | TOTAL FAMILY UNIT MEMBERS<br>FAMILY MEMBERS PAYING HALF<br>DUES |                | 2,113 |
| CLUB CANCELLED   | 0   | MEMBERSHIP DATA                 |                                                                 |                | 1 100 |
| OTHER            | 112 |                                 |                                                                 |                | 1,136 |
| TOTAL            | 114 |                                 |                                                                 |                |       |
|                  |     |                                 |                                                                 |                |       |